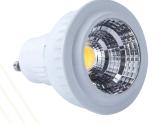

# Magpie | Spotlight | White

The LED GU10 maintains a traditional style of spotlight and has dimmable COB technology and boasts a 5 Watt power output.

| Watts | Lumens | Dimensions (mm) | SKU    |
|-------|--------|-----------------|--------|
| 5w    | 350lm  | H61, W50        | JNLED1 |