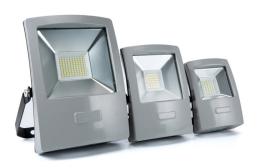

### Kestrel | Floodlight | Black

Clean and simple, entry level black floodlight. Available in 5 options.

▶90° Beam Angle ▶IP 65 ▶ 50,000h Life Span

| Watts | Lumens | Dimensions (mm) | SKU          |
|-------|--------|-----------------|--------------|
| 10w   | 700lm  | H135, W115, D36 | JN10WCL2-BL  |
| 20w   | 1600lm | H184, W154, D45 | JN20WCL2-BL  |
| 30w   | 2400lm | H228, W193, D50 | JN30WCL2-BL  |
| 50w   | 3500lm | H283, W238, D55 | JN50WCL2-BL  |
| 100w  | 7000lm | H345, W296, D70 | JN100WCL2-BL |