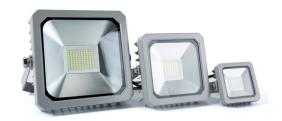

### Buzzard | Floodlight | Black & Silver

Slimline black and silver floodlight with a quality aluminium frame. Available in 3 options.

▶120° Beam Angle ▶IP 65 ▶ 50,000h Life Span

| Watts | Lumens | Dimensions (mm) | SKU          |
|-------|--------|-----------------|--------------|
| 20w   | 1600lm | H158, W114, D61 | JN20WCL4-GRY |
| 30w   | 2400lm | H193, W140, D66 | JN30WCL4-GRY |
| 50w   | 4000lm | H246, W178, D85 | JN50WCL4-GRY |