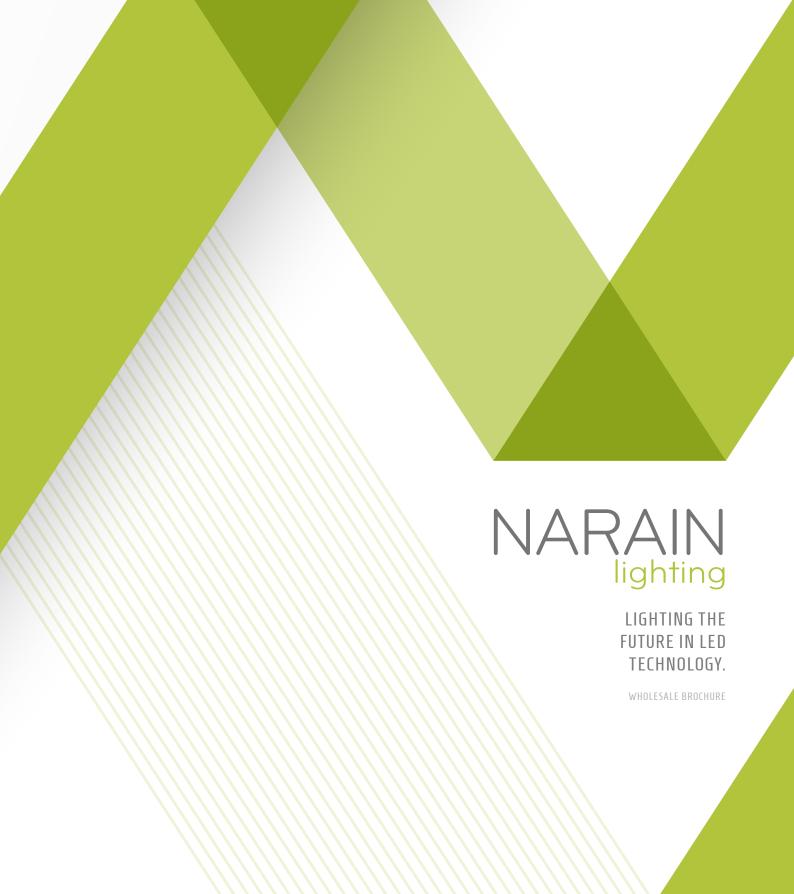

## Hawk | Floodlight | Slimline | Silver

Sleek and ultra slimline floodlight with high quality aluminium frame. Available in 3 options.

▶120° Beam Angle ▶IP 65 ▶ 50,000h Life Span

| Watts | Lumens | Dimensions (mm) | SKU          |
|-------|--------|-----------------|--------------|
| 10w   | 800lm  | H86, W86, D31   | JN10WCL1-GRY |
| 30w   | 2400lm | H144, W144, D45 | JN30WCL1-GRY |
| 50w   | 4000lm | H185, W185, D60 | JN50WCL1-GRY |