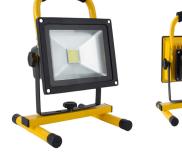

This portable floodlight gives you up to 6 hours of work time and the ability to charge via a 12v DC outlet or 240v outlet.

▶120° Beam Angle ▶ 50,000h Life Span

| Watts | Lumens | Dimensions (mm)  | SKU        |
|-------|--------|------------------|------------|
| 20w   | 800lm  | H295, W220, D180 | JN20WLED13 |