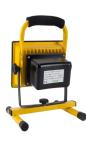

This portable floodlight gives you up to 6 hours of work time and the ability to charge via a 12v DC outlet or 240v outlet.

▶120° Beam Angle ▶ 50,000h Life Span

| Watts | Lumens | Dimensions (mm)  | SKU        |
|-------|--------|------------------|------------|
| 20w   | 800lm  | H295, W220, D180 | JN20WLED13 |